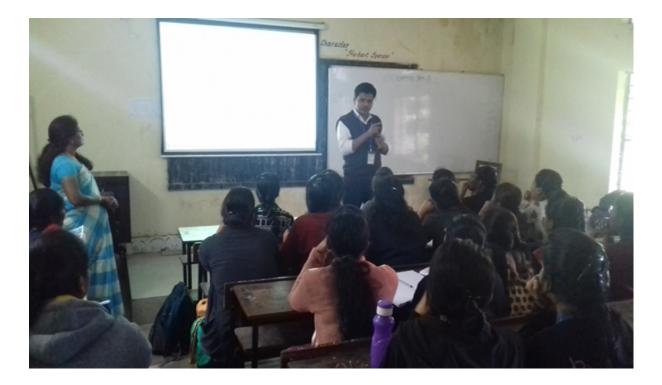

### Awareness on how to handle heart attack victim aid through PCR

On 2<sup>nd</sup> august, 2018 Mr. Arun from VIVO healthcare created awareness for our students on how to handle heart attack victim aid through CPR in our college. A total of 89 students attended. He also explained the required changes to be made in lifestyle to avoid heart attacks.